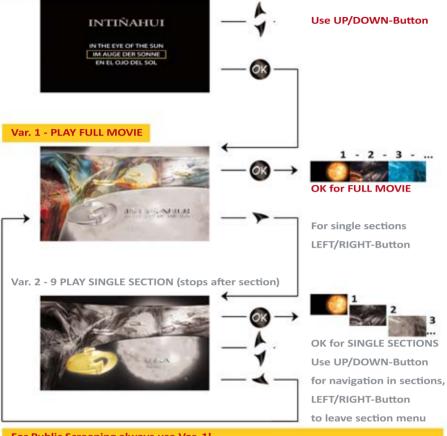

## DVD NAVIGATION

## LANGUAGE SELECTION

For Public Screening always use Var. 1!

Sound-Check: Level-Maxima are at 3:10, 7:00, 14:00 & 18:00 (min:sec of runtime)

QuickStart (ENGLISH): Press UP-Button (for English menu),

PLAY-Button (to confirm),

**PLAY-Button** (to start movie).

QuickStart (GERMAN): Press PLAY-Button two times (first to confirm, then to start).

**On Computers:** navigation works like with DVD-Player, but do not move mouse! Once moving your mouse, you can click sections of the menu-image for navigation.